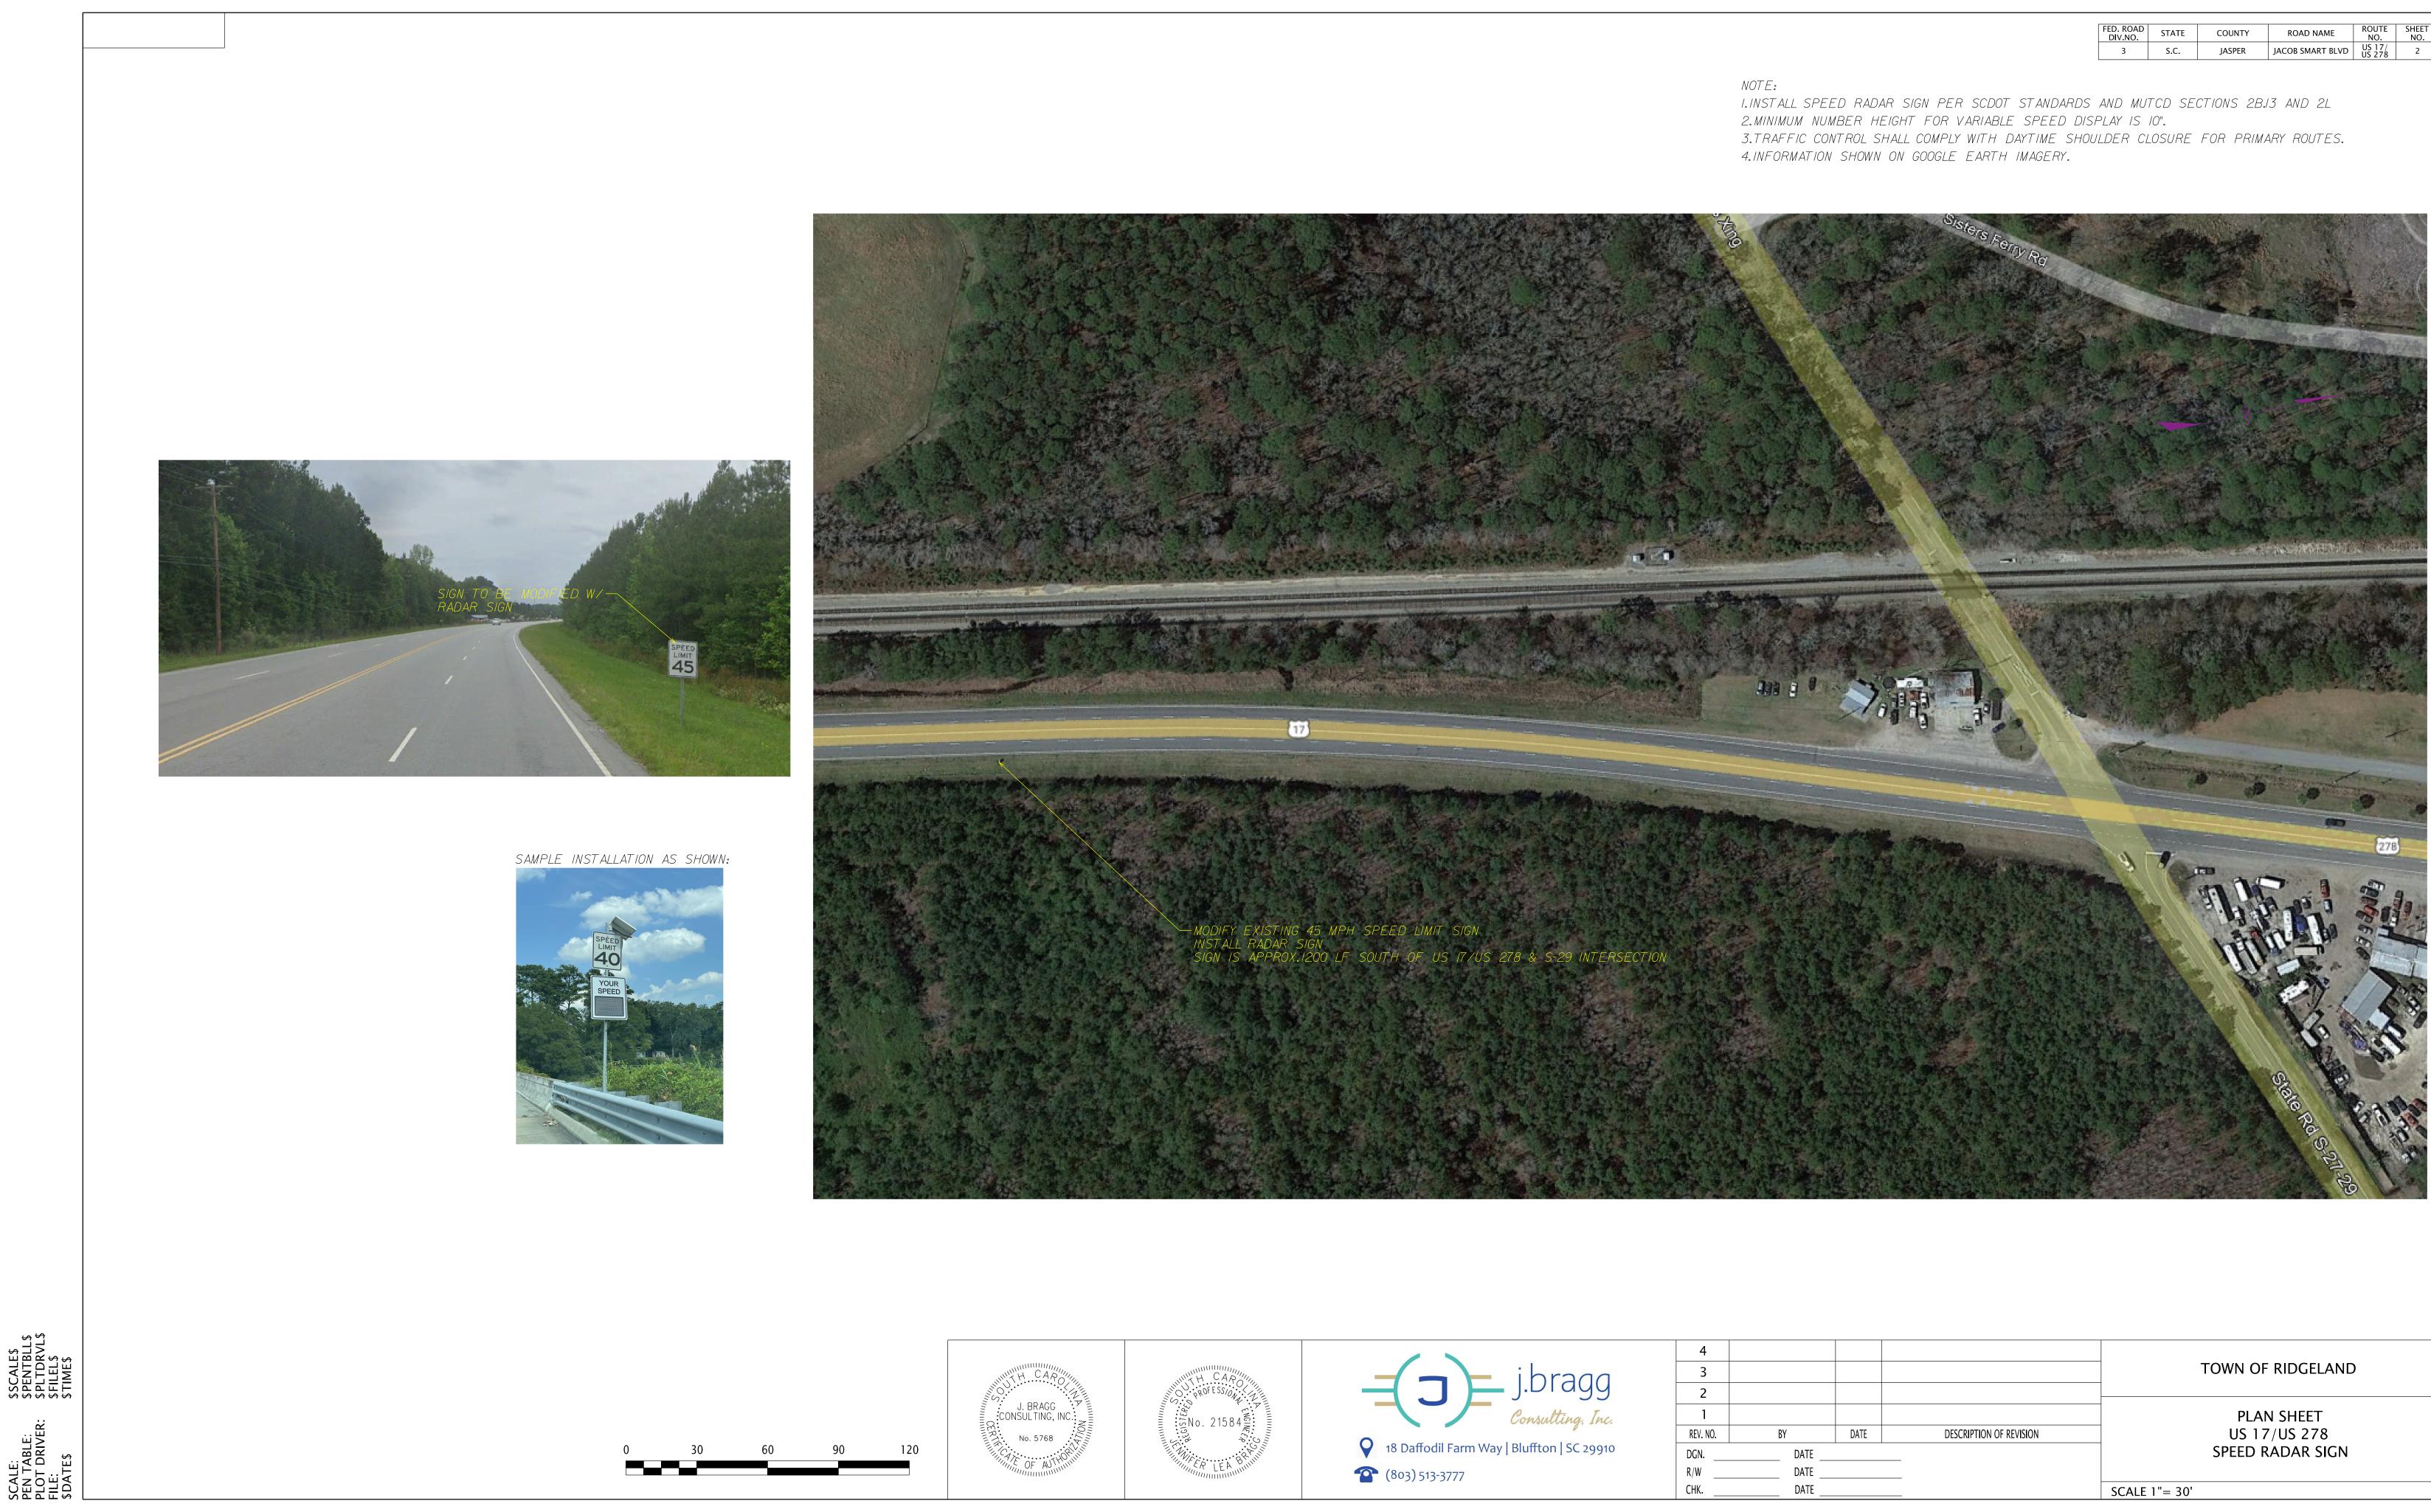

| FED. ROAD<br>DIV.NO. | STATE | COUNTY | ROAD NAME        | ROUTE<br>NO.     | SHEE<br>NO. |
|----------------------|-------|--------|------------------|------------------|-------------|
| 3                    | S.C.  | JASPER | JACOB SMART BLVD | US 17/<br>US 278 | 2           |

|              |    |      |                         | TOWN OF RIDGELAND          |
|--------------|----|------|-------------------------|----------------------------|
| ).           | ВҮ | DATE | DESCRIPTION OF REVISION | PLAN SHEET<br>US 17/US 278 |
| DATE<br>DATE |    |      | SPEED RADAR SIGN        |                            |
| DATE         |    |      | SCALE 1"= 30'           |                            |