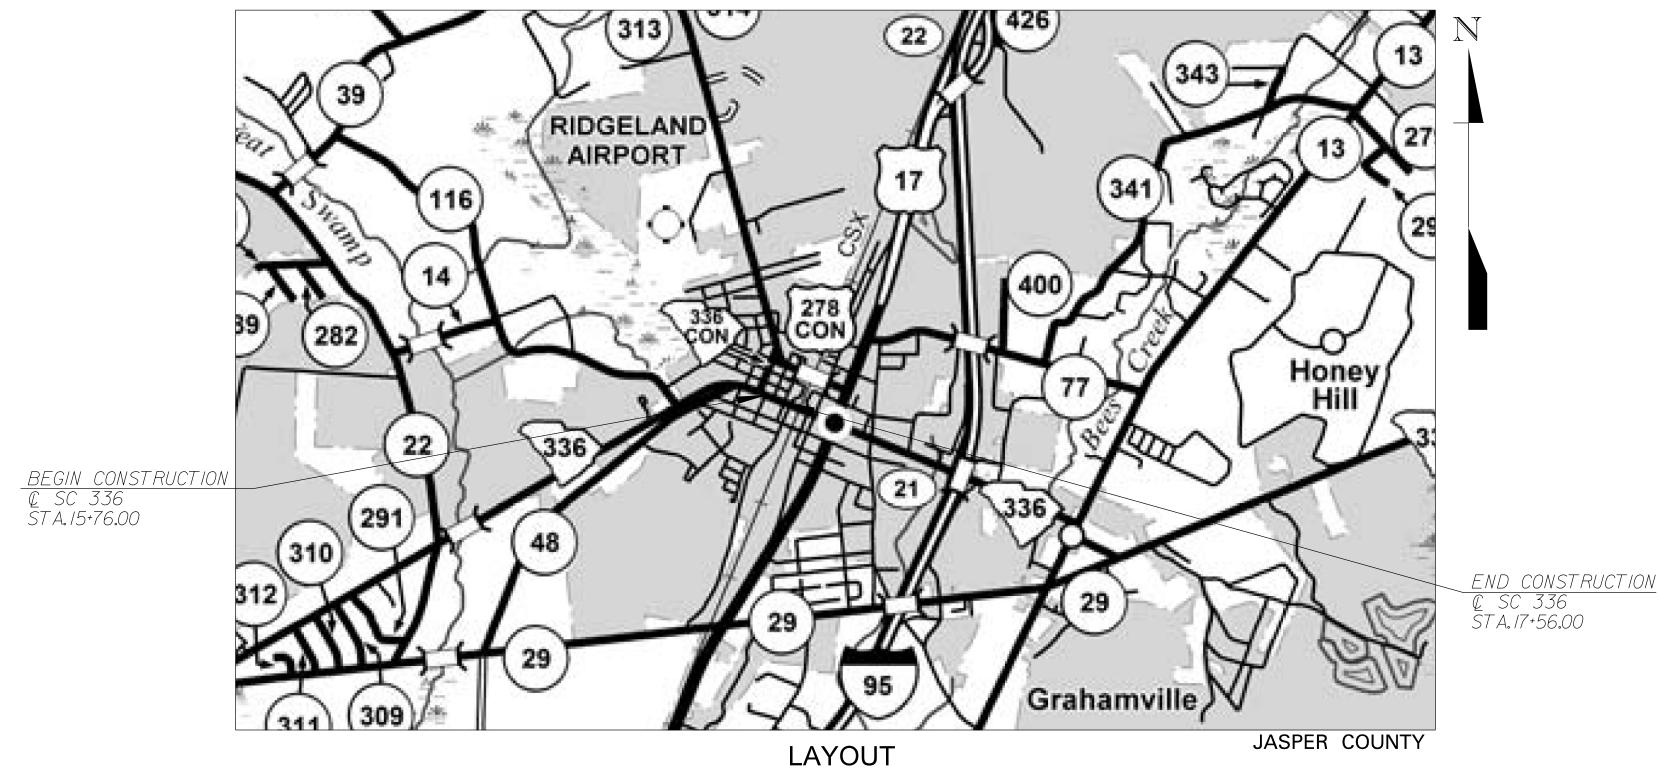

3. RESURFACING IS NOT INCLUDED WITHIN THIS CONTRACTOR, HOWEVER SHOULD THE SURFACE COURSE BE DAMAGED, THE CONTRACTOR IS RESPONSIBLE FOR MILLING AND RESURFACING THE DAMAGED AREA.

SC 336 (W.MAIN STREET)

| PAVEMENT DESIGN                                                                                                                                                                                                                                                                                                                                                                                                                                                                                                                                                                                                                                                                                                                                                                                                                                                                                                                                                                                                                                                                                                                                                                                                                                                                                                                                                                                                                                                                                                                                                                                                                                                                                                                                                                                                                                                                                                                                                                                                                                                                                                               | RTE. FUNCTIONAL CLASSIFICATION | ROAD<br>GROUP | DESIGN | FROM STA. | TO STA.  | 4        |      |         |                                |  |
|-------------------------------------------------------------------------------------------------------------------------------------------------------------------------------------------------------------------------------------------------------------------------------------------------------------------------------------------------------------------------------------------------------------------------------------------------------------------------------------------------------------------------------------------------------------------------------------------------------------------------------------------------------------------------------------------------------------------------------------------------------------------------------------------------------------------------------------------------------------------------------------------------------------------------------------------------------------------------------------------------------------------------------------------------------------------------------------------------------------------------------------------------------------------------------------------------------------------------------------------------------------------------------------------------------------------------------------------------------------------------------------------------------------------------------------------------------------------------------------------------------------------------------------------------------------------------------------------------------------------------------------------------------------------------------------------------------------------------------------------------------------------------------------------------------------------------------------------------------------------------------------------------------------------------------------------------------------------------------------------------------------------------------------------------------------------------------------------------------------------------------|--------------------------------|---------------|--------|-----------|----------|----------|------|---------|--------------------------------|--|
| TATE OF THE PARTY | + +                            | GROUP         | SPEED  |           |          | 3        |      |         |                                |  |
|                                                                                                                                                                                                                                                                                                                                                                                                                                                                                                                                                                                                                                                                                                                                                                                                                                                                                                                                                                                                                                                                                                                                                                                                                                                                                                                                                                                                                                                                                                                                                                                                                                                                                                                                                                                                                                                                                                                                                                                                                                                                                                                               | SC 336 URBAN - MAJOR COLLECTOR |               | 30 MPH | 15+76.00  | 17+40.00 | 2        |      |         |                                |  |
|                                                                                                                                                                                                                                                                                                                                                                                                                                                                                                                                                                                                                                                                                                                                                                                                                                                                                                                                                                                                                                                                                                                                                                                                                                                                                                                                                                                                                                                                                                                                                                                                                                                                                                                                                                                                                                                                                                                                                                                                                                                                                                                               |                                |               |        |           |          | 1        | JLB  | 7/19/22 | REVISED END STATION AND NOTE 2 |  |
| APPROVED BY                                                                                                                                                                                                                                                                                                                                                                                                                                                                                                                                                                                                                                                                                                                                                                                                                                                                                                                                                                                                                                                                                                                                                                                                                                                                                                                                                                                                                                                                                                                                                                                                                                                                                                                                                                                                                                                                                                                                                                                                                                                                                                                   |                                |               |        |           |          | REV. NO. | BY   | DATE    | DESCRIPTION OF REVISION        |  |
|                                                                                                                                                                                                                                                                                                                                                                                                                                                                                                                                                                                                                                                                                                                                                                                                                                                                                                                                                                                                                                                                                                                                                                                                                                                                                                                                                                                                                                                                                                                                                                                                                                                                                                                                                                                                                                                                                                                                                                                                                                                                                                                               |                                |               |        |           |          | DGN.     | DATE |         |                                |  |
| DATE                                                                                                                                                                                                                                                                                                                                                                                                                                                                                                                                                                                                                                                                                                                                                                                                                                                                                                                                                                                                                                                                                                                                                                                                                                                                                                                                                                                                                                                                                                                                                                                                                                                                                                                                                                                                                                                                                                                                                                                                                                                                                                                          |                                |               |        |           |          | R/W      | DATE |         |                                |  |
| DATE                                                                                                                                                                                                                                                                                                                                                                                                                                                                                                                                                                                                                                                                                                                                                                                                                                                                                                                                                                                                                                                                                                                                                                                                                                                                                                                                                                                                                                                                                                                                                                                                                                                                                                                                                                                                                                                                                                                                                                                                                                                                                                                          |                                |               |        |           |          | CUIV     | DATE |         |                                |  |

TOWN OF RIDGELAND

TYPICAL SECTION
SC 336 (W. MAIN STREET)
STA. 15+76.00 - STA. 17+56.00

SCALE 1"= NTS