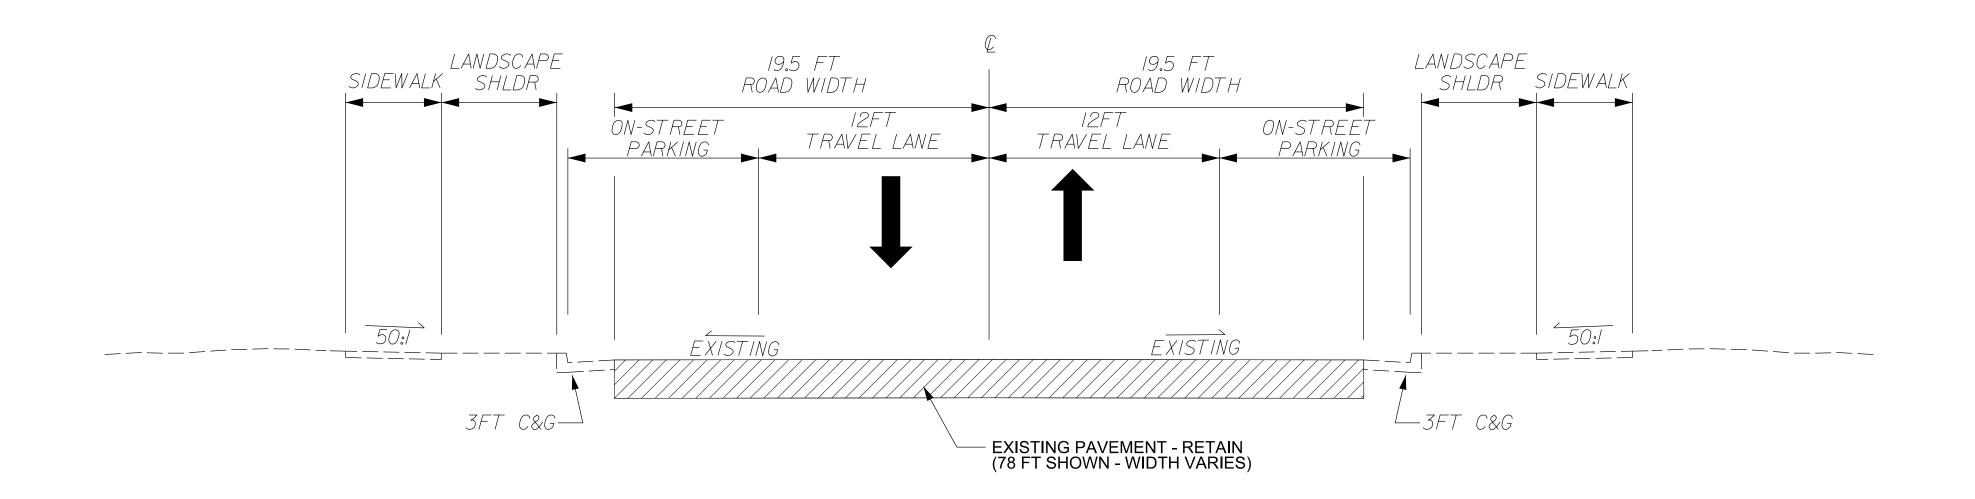

# TYPICAL SECTION OF IMPROVEMENT TOWN OF RIDGELAND, SC

CONSTRUCTION PLANS

| FED. ROAD<br>DIV.NO. | STATE | COUNTY | PROJECT ID | ROUTE<br>NO. | SHEET<br>NO. |
|----------------------|-------|--------|------------|--------------|--------------|
| 3                    | S.C.  | JASPER | N/A        | SC 336       | 3            |

NOTES:

1. THE TYPICAL SECTION IS SHOWN FOR GENERAL WIDTHS AND THE OVERALL WIDTH VARIES BASED ON FIELD MEASUREMENTS.

2. SCDOT RECENTLY RESURFACED THE ROAD. THE CONTRACTOR SHALL BE RESPONSIBLE FOR INSTALLING RAISED STAMPED DECORATIVE CROSSWALKS FROM EDGE OF PAVEMENT TO EDGE OF PAVEMENT AS SHOWN ON THE PLAN SHEET.

3. RESURFACING IS NOT INCLUDED WITHIN THIS CONTRACTOR, HOWEVER SHOULD THE SURFACE COURSE BE DAMAGED, THE CONTRACTOR IS RESPONSIBLE FOR MILLING AND RESURFACING THE DAMAGED AREA.

SC 336 (W.MAIN STREET)

| PAVEMENT DESIGN                                                                                                                                                                                                                                                                                                                                                                                                                                                                                                                                                                                                                                                                                                                                                                                                                                                                                                                                                                                                                                                                                                                                                                                                                                                                                                                                                                                                                                                                                                                                                                                                                                                                                                                                                                                                                                                                                                                                                                                                                                                                                                               | RTE. FUNCTIONAL CLASSIFICATION | ROAD<br>GROUP | DESIGN | FROM STA. | TO STA.  | 4        |      |         |                                |  |
|-------------------------------------------------------------------------------------------------------------------------------------------------------------------------------------------------------------------------------------------------------------------------------------------------------------------------------------------------------------------------------------------------------------------------------------------------------------------------------------------------------------------------------------------------------------------------------------------------------------------------------------------------------------------------------------------------------------------------------------------------------------------------------------------------------------------------------------------------------------------------------------------------------------------------------------------------------------------------------------------------------------------------------------------------------------------------------------------------------------------------------------------------------------------------------------------------------------------------------------------------------------------------------------------------------------------------------------------------------------------------------------------------------------------------------------------------------------------------------------------------------------------------------------------------------------------------------------------------------------------------------------------------------------------------------------------------------------------------------------------------------------------------------------------------------------------------------------------------------------------------------------------------------------------------------------------------------------------------------------------------------------------------------------------------------------------------------------------------------------------------------|--------------------------------|---------------|--------|-----------|----------|----------|------|---------|--------------------------------|--|
| TATE OF THE PARTY | + +                            | GROUP         | SPEED  |           |          | 3        |      |         |                                |  |
|                                                                                                                                                                                                                                                                                                                                                                                                                                                                                                                                                                                                                                                                                                                                                                                                                                                                                                                                                                                                                                                                                                                                                                                                                                                                                                                                                                                                                                                                                                                                                                                                                                                                                                                                                                                                                                                                                                                                                                                                                                                                                                                               | SC 336 URBAN - MAJOR COLLECTOR |               | 30 MPH | 15+76.00  | 17+40.00 | 2        |      |         |                                |  |
|                                                                                                                                                                                                                                                                                                                                                                                                                                                                                                                                                                                                                                                                                                                                                                                                                                                                                                                                                                                                                                                                                                                                                                                                                                                                                                                                                                                                                                                                                                                                                                                                                                                                                                                                                                                                                                                                                                                                                                                                                                                                                                                               |                                |               |        |           |          | 1        | JLB  | 7/19/22 | REVISED END STATION AND NOTE 2 |  |
| APPROVED BY                                                                                                                                                                                                                                                                                                                                                                                                                                                                                                                                                                                                                                                                                                                                                                                                                                                                                                                                                                                                                                                                                                                                                                                                                                                                                                                                                                                                                                                                                                                                                                                                                                                                                                                                                                                                                                                                                                                                                                                                                                                                                                                   |                                |               |        |           |          | REV. NO. | BY   | DATE    | DESCRIPTION OF REVISION        |  |
|                                                                                                                                                                                                                                                                                                                                                                                                                                                                                                                                                                                                                                                                                                                                                                                                                                                                                                                                                                                                                                                                                                                                                                                                                                                                                                                                                                                                                                                                                                                                                                                                                                                                                                                                                                                                                                                                                                                                                                                                                                                                                                                               |                                |               |        |           |          | DGN.     | DATE |         |                                |  |
| DATE                                                                                                                                                                                                                                                                                                                                                                                                                                                                                                                                                                                                                                                                                                                                                                                                                                                                                                                                                                                                                                                                                                                                                                                                                                                                                                                                                                                                                                                                                                                                                                                                                                                                                                                                                                                                                                                                                                                                                                                                                                                                                                                          |                                |               |        |           |          | R/W      | DATE |         |                                |  |
| DATE                                                                                                                                                                                                                                                                                                                                                                                                                                                                                                                                                                                                                                                                                                                                                                                                                                                                                                                                                                                                                                                                                                                                                                                                                                                                                                                                                                                                                                                                                                                                                                                                                                                                                                                                                                                                                                                                                                                                                                                                                                                                                                                          |                                |               |        |           |          | CUIV     | DATE |         |                                |  |

TOWN OF RIDGELAND

TYPICAL SECTION
SC 336 (W. MAIN STREET)
STA. 15+76.00 - STA. 17+56.00

SCALE 1"= NTS