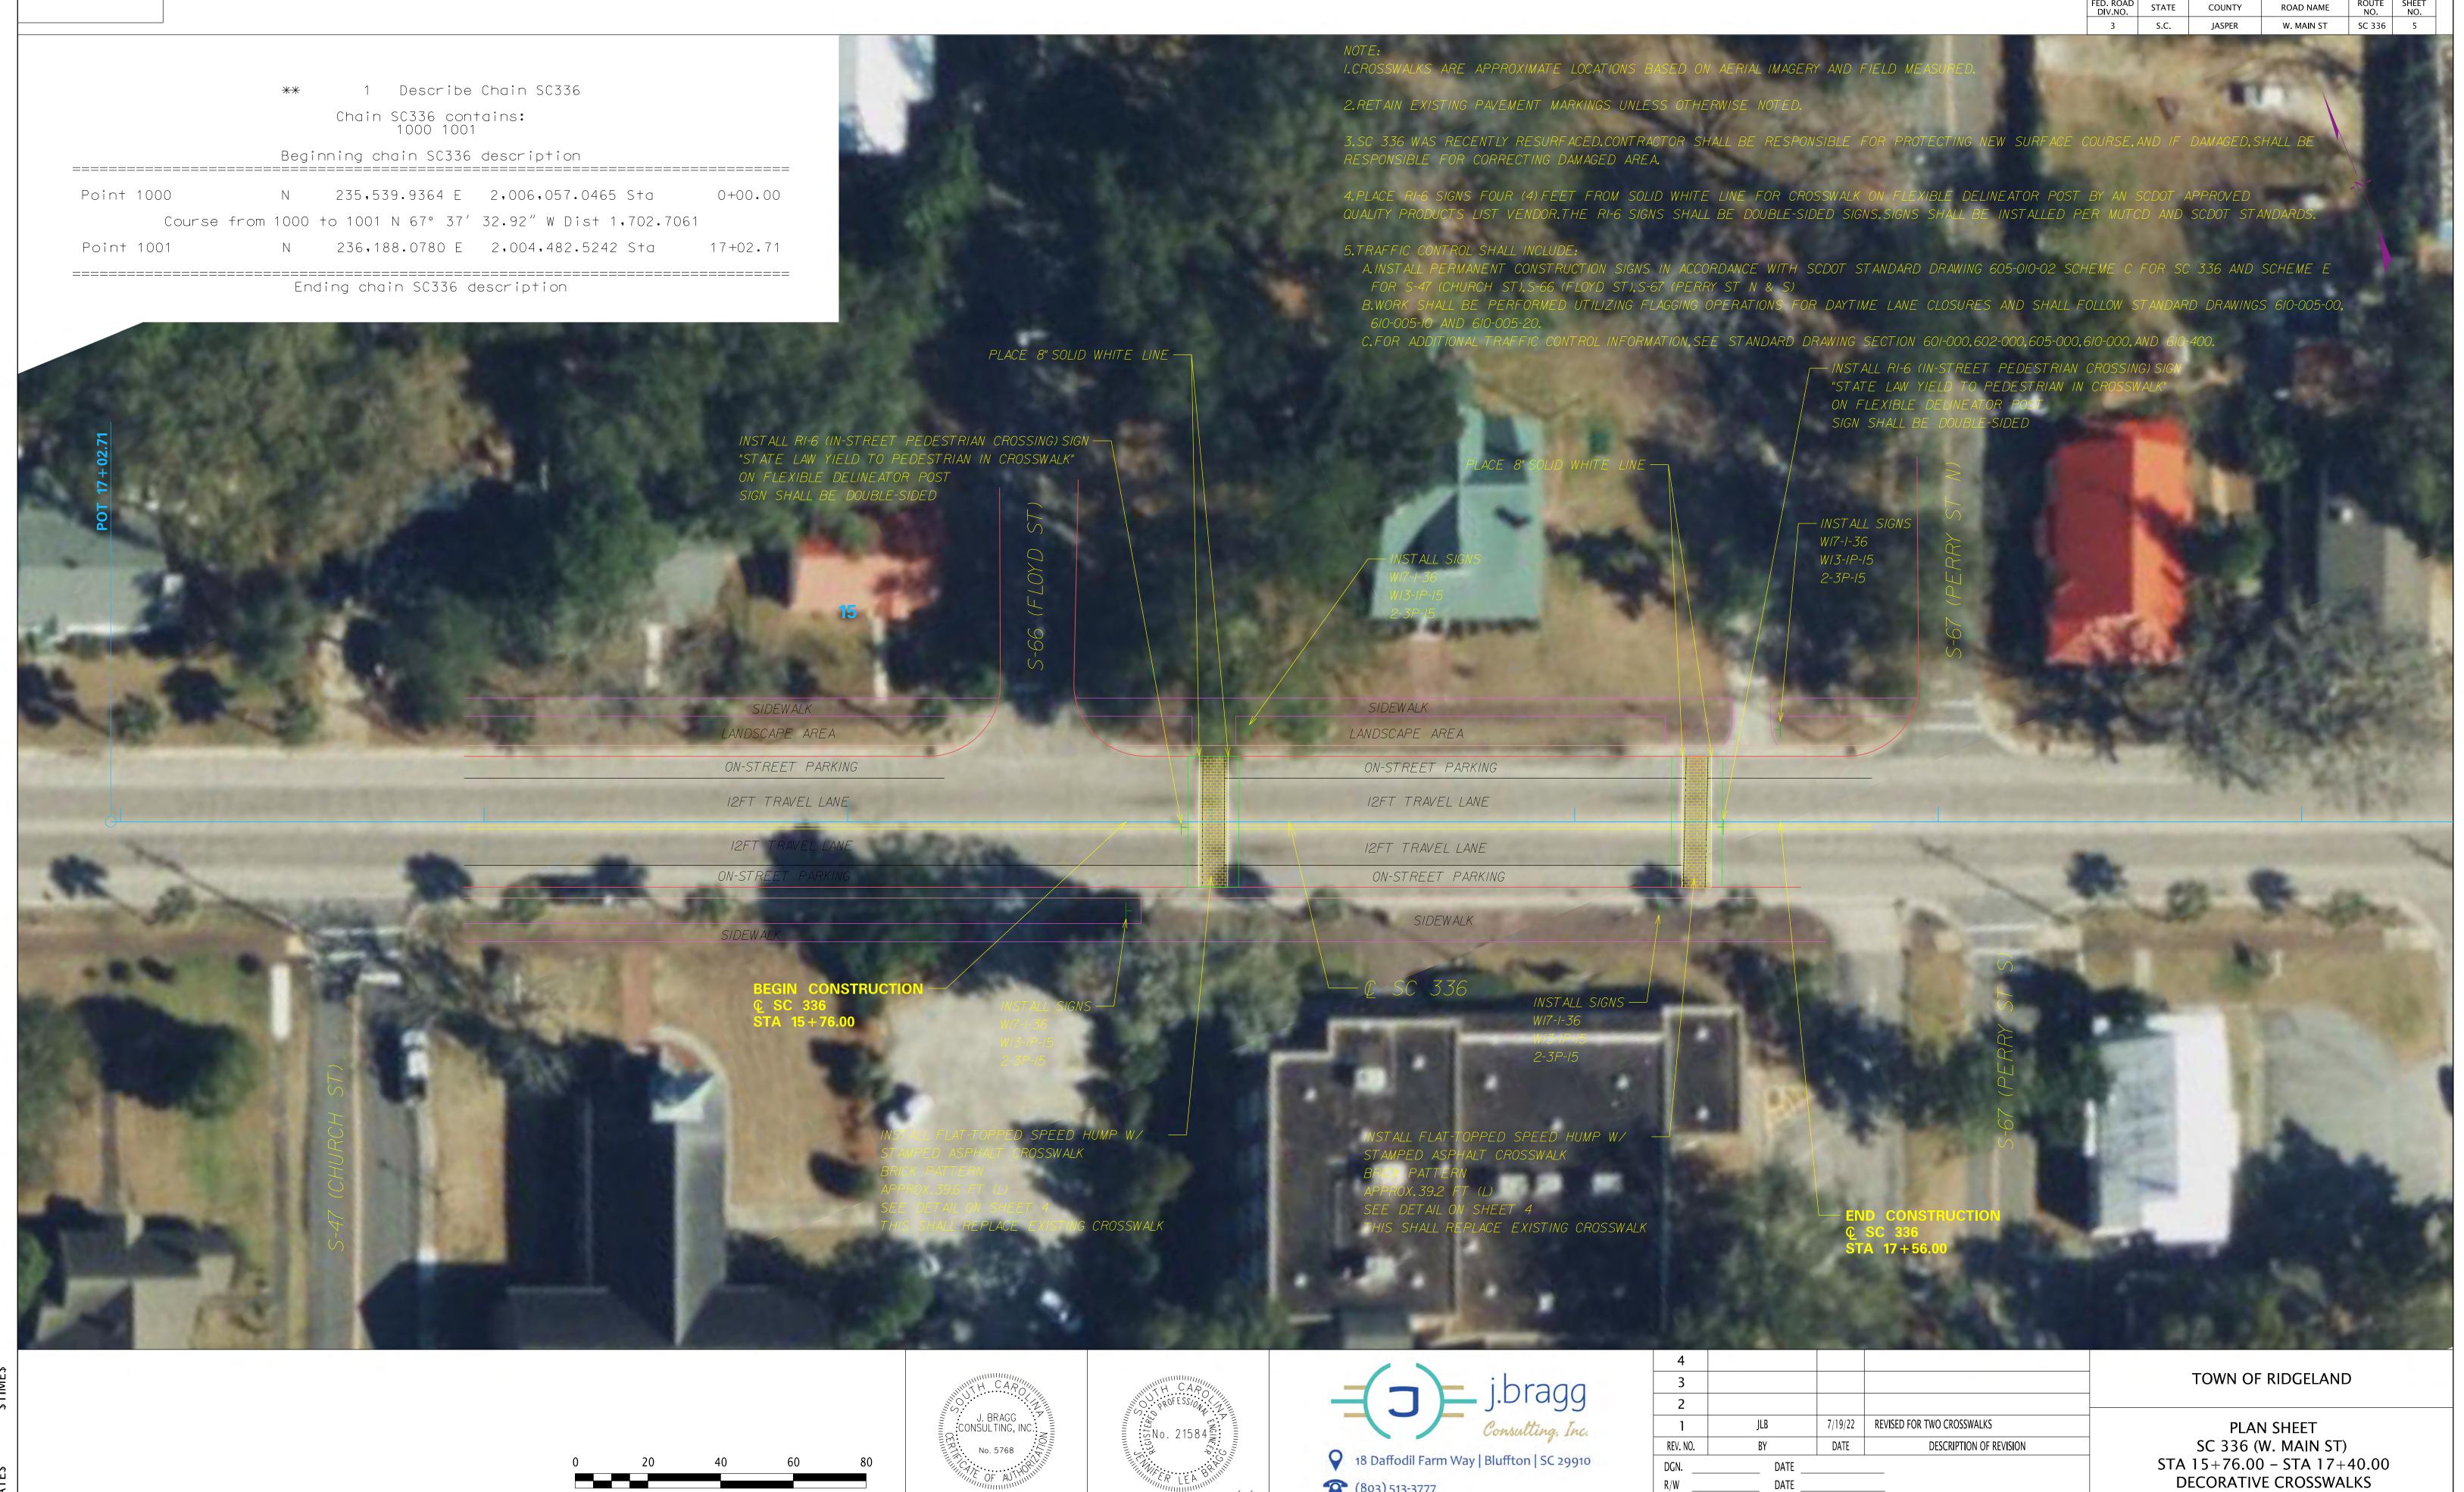

# 

ED. ROAD DIV.NO. STATE COUNTY ROAD NAME ROUTE NO. NO.

3 S.C. JASPER W. MAIN ST 336 4

#### 1. PROJECT DESCRIPTION

CONSTRUCTION OF THE SC 336 (W. MAIN ST) RAISED DECORATIVES CROSSWALK INCLUDES INSTALLATION OF ASPHALT PAVEMENT TEXTURING FOR TWO LOCATIONS, NEW SIGNAGE AND CROSSWALK PAVEMENT MARKINGS, TWO IN-STREET PAVEMENT SIGNS, AND TRAFFIC CONTROL.

## 8. SURVEY

SURVEY HAS NOT BEEN PERFORMED. THE DECORATIVE CROSSWALKS ARE SHOWN BASED ON THE AERIAL IMAGERY AND FIELD MEASUREMENTS. THE CONTRACTOR SHALL VERIFY THE MEASUREMENTS SHOWN ON THE PLANS AND IMMEDIATELY NOTIFY THE ENGINEER OF ANY DISCREPANCIES.