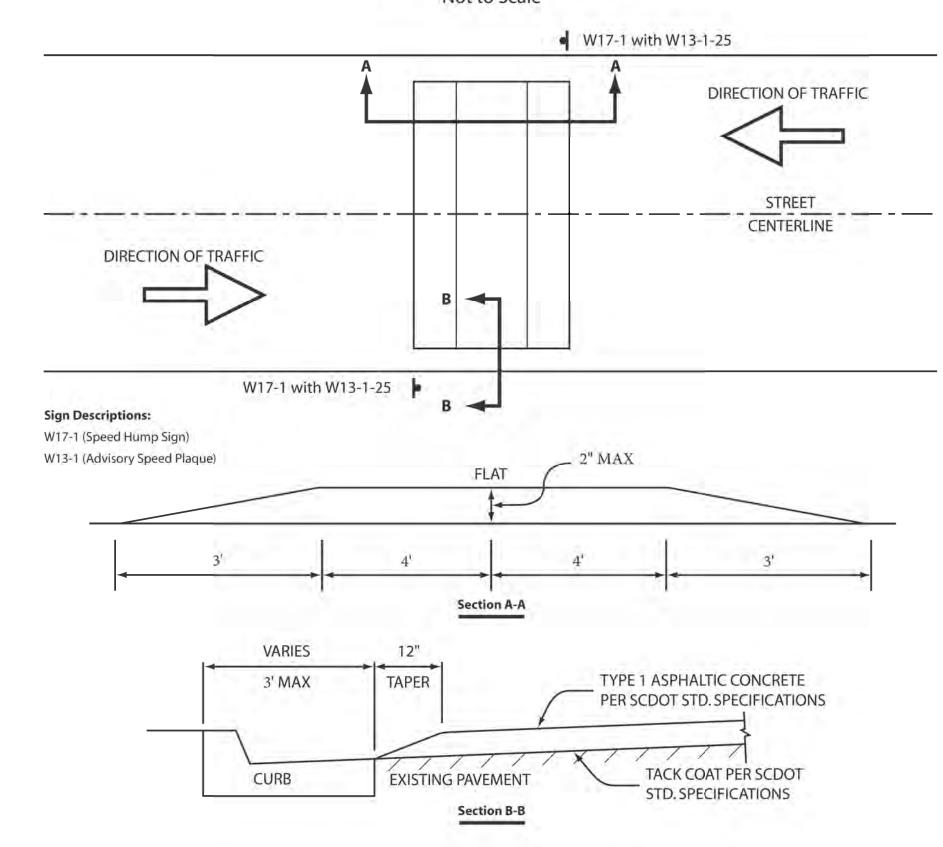

### **Construction Detail**

Not to Scale

## FLAT-TOPPED SPEED HUMP

DATE

| 4        |      |         |                                                   |  |
|----------|------|---------|---------------------------------------------------|--|
| 3        |      |         |                                                   |  |
| 2        |      |         |                                                   |  |
| 1        | JLB  | 7/19/22 | NOTES REVISED FOR TWO CROSSWALKS & DETAIL UPDATED |  |
| REV. NO. | BY   | DATE    | DESCRIPTION OF REVISION                           |  |
| DGN      | DATE |         |                                                   |  |
| R/W      | DATE |         |                                                   |  |

#### 4. SIGNS

ALL EXISTING ROAD SIGNS SHALL BE RETAINED. THE NEW SIGNS SHALL BE PLACED IN ACCORDANCE WITH THE MANUAL ON UNIFORM TRAFFIC CONTROL DEVICES AND MANUFACTURER'S REQUIREMENTS. NEW SIGNS AND POSTS WILL BE PAID FOR PER SQUARE FOOT OF SIGN INSTALLED AND EACH FOR SUPPORT POSTS AS NOTED ON THE CONSTRUCTION PLANS. THE NEW IN-STREET SIGNS WILL BE PAID AS EACH FOR THE SIGNS, POSTS, AND IN-STREET MOUNTS AS NOTED ON THE CONSTRUCTION PLANS.

THE SC 336 (W. MAIN ST) RAISED DECORATIVE CROSSWALKS SHALL BE CONSTRUCTED IN ACCORDANCE WITH SCDOT STANDARD DRAWINGS FOR ROAD CONSTRUCTION, 2007 STANDARD SPECIFICATIONS FOR HIGHWAY CONSTRUCTION, SPECIAL PROVISIONS, AND ANY PERTINENT SUPPLEMENTAL TECHNICAL SPECIFICATIONS.